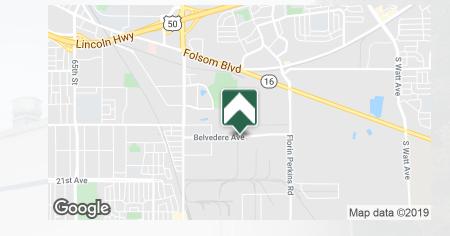

## LOCATION MAPS

8300 Belvedere Ave Sacramento, CA

Rosemont Dr

(16)

Map data ©2019

Hedge Ave

Rosemont

Thornhill Or

Kiefer Blvd

S Watt Ave

S Watt Ave

Fruitridge Rd

Located in the Power Inn Industrial Submarket, within the City of Sacramento. Belvedere Ave is just south of Hwy 50 and the Jackson Hwy, between Power Inn Rd and Florin Perkins Rd. This  $\pm 14,706$  SF Industrial Building is ideal as a food processing facility, with quick access to Hwy 50.