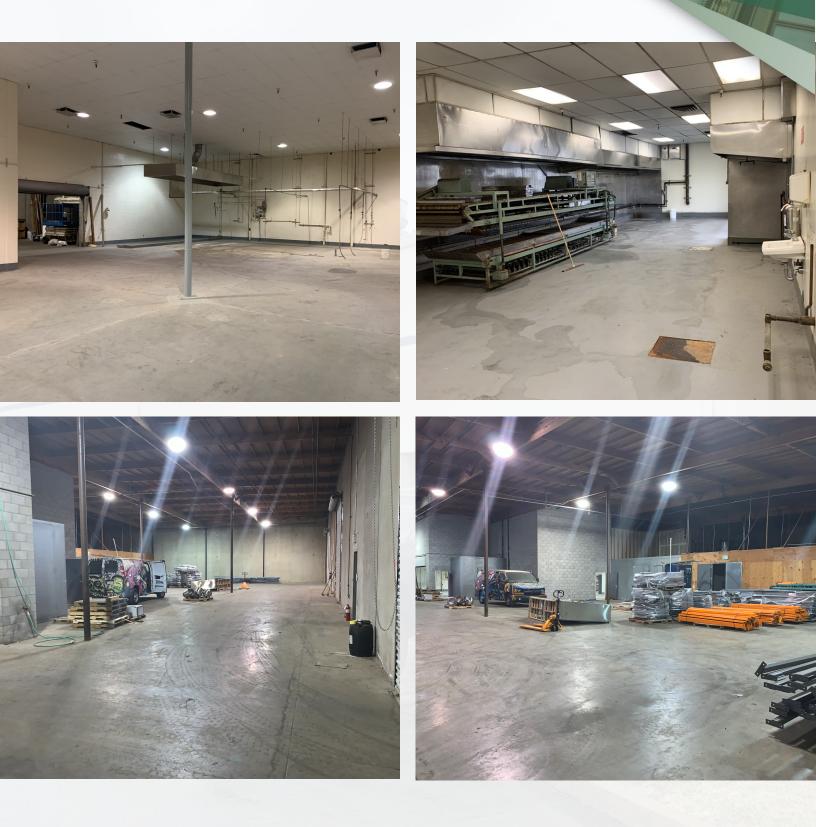

8300 Belvedere Ave Sacramento, CA 95826

830

#### **PROPERTY HIGHLIGHTS**

- Available: ±14,706 SF
- ±850 SF of office area plus break-room

- ±1,500 SF packing area
- ±980 SF commercial kitchen
- ±3,800 SF food processing area
- ±100 SF Freezer
- ±432 SF Refrigerator
- (3) 12' x 14' Grade Level Doors
- Fire Suppression System
- Floor drains and washable wall surfaces
- Multiple Hoods
- ±1.5 Miles to Hwy 50
- Lease Rate: \$0.55 / SF / Month; NNN
- Sale Price: \$1,764,720.00 (\$120/SF)



## FOR SALE OR LEASE FOOD PROCESSING FACILITY

**SITE PLAN** 8300 Belvedere Ave Sacramento, CA



## FOR SALE OR LEASE FOOD PROCESSING FACILITY

# **ADDITIONAL PHOTOS**

8300 Belvedere Ave Sacramento, CA



## FOR SALE OR LEASE FOOD PROCESSING FACILITY

## LOCATION MAPS

8300 Belvedere Ave Sacramento, CA

Rosemont Dr

(16)

Map data ©2019

Hedge Ave

Rosemont

Thornhill Or

Kiefer Blvd

S Watt Ave

S Watt Ave

Fruitridge Rd





Located in the Power Inn Industrial Submarket, within the City of Sacramento. Belvedere Ave is just south of Hwy 50 and the Jackson Hwy, between Power Inn Rd and Florin Perkins Rd. This  $\pm 14,706$  SF Industrial Building is ideal as a food processing facility, with quick access to Hwy 50.