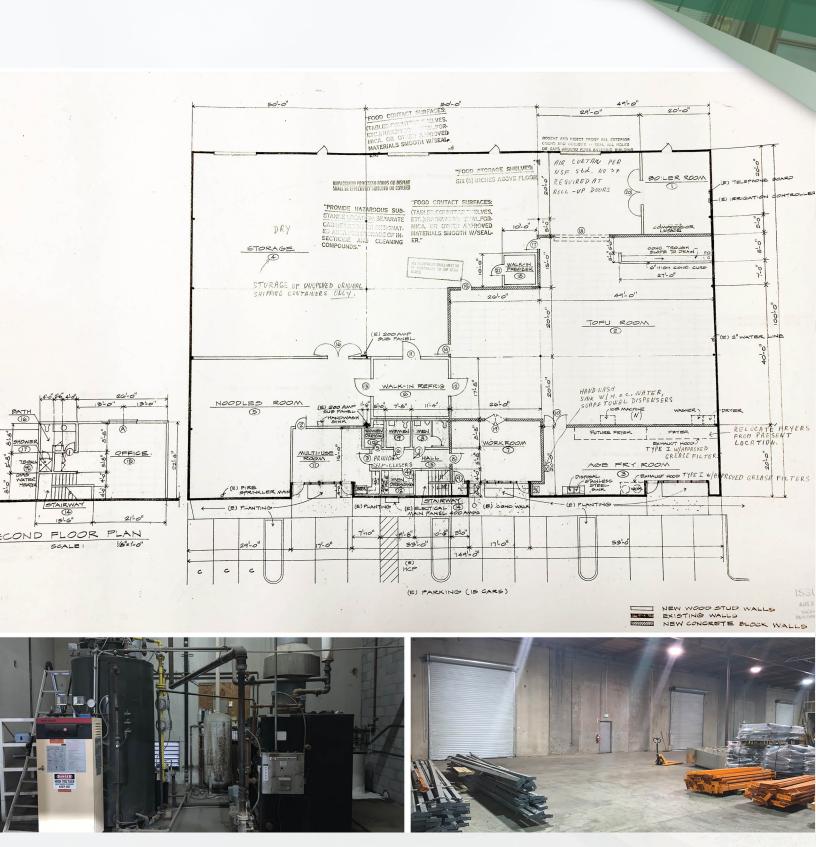

## FOR SALE OR LEASE FOOD PROCESSING FACILITY

**SITE PLAN** 8300 Belvedere Ave Sacramento, CA

#### **PROPERTY HIGHLIGHTS**

- Available: ±14,706 SF
- ±850 SF of office area plus break-room

- ±1,500 SF packing area
- ±980 SF commercial kitchen
- ±3,800 SF food processing area
- ±100 SF Freezer
- ±432 SF Refrigerator
- (3) 12' x 14' Grade Level Doors
- Fire Suppression System
- Floor drains and washable wall surfaces
- Multiple Hoods
- ±1.5 Miles to Hwy 50
- Lease Rate: \$0.55 / SF / Month; NNN
- Sale Price: \$1,764,720.00 (\$120/SF)